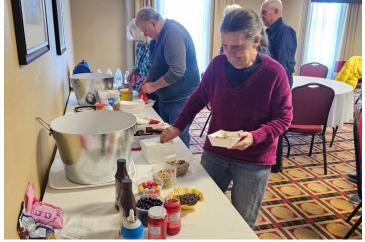

No Anniversaries

Our annual Ice Cream
Party was held at the
Comfort Inn in Sayre on
March 23rd. A good group
from the chapter showed
up and plenty of ice cream
flavors and toppings were
available. You just can't
go wrong when it's ice
cream!

One Chapter Director was under the weather (AGAIN!) and couldn't make it to the party, but that's okay...his loving wife made sure he got a huge ice cream sundae when she got home.

The group played a few rounds of Motorcycle Bingo. Below are some photos of our grand winners!