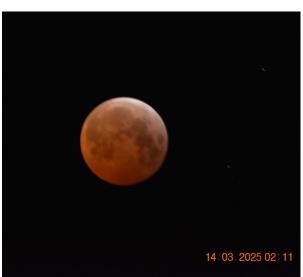

see all the places we are going!!!

Ed and I got up at 2 o'clock in the morning on the night of the Blood Moon. In our pajamas we drove up to the end of the road where the sky opened up, and sure enough, there was the Red Moon. Ed took his

cameras and tripods and we stood in the cold checking out this awesome phenomenon. That is what we are in for now that spring has sprung! We can get outdoors and enjoy some of the amazing features that nature has to offer!