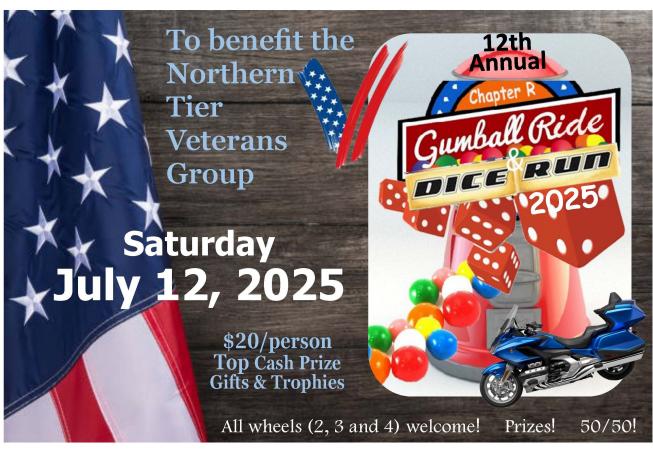

# Saturday July 12, 2025 GUMBALL & DICE RUN RIDE

Meet at Comfort Inn, Sayre, PA

The Endless Mountains Riders Gathering meets on the 2<sup>nd</sup> Saturday of every month except Dec. - 9:00 a.m. Buffet Breakfast, 10:00 a.m. Meeting. Comfort Inn, Elmira Street, Sayre, PA

## **Chapter Events**

Rain or Shine!
Registration
9:00-11:00 a.m.
Starts at the
Comfort Inn
2160 Elmira Street
Sayre, PA

The Northern Tier Veterans
Group is a nonprofit organization
of veterans who support mainly
the veterans of Bradford and
Sullivan Counties. They provide
assistance such as help with
heating, car repairs, rent and for
those who fall on hard times.
They have installed handicapped
ramps, assisted the homeless and
helped vets find resources to get
back on their feet.

Coffee and baked goods at the Starting Line

Last rider out 11:00 a.m.

Picnic Food & Prizes at the Finish Line