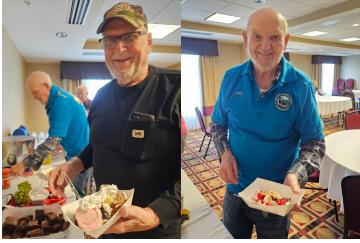

No Anniversaries

Our annual Ice Cream
Party was held at the
Comfort Inn in Sayre on
March 23rd. A good group
from the chapter showed
up and plenty of ice cream
flavors and toppings were
available. You just can't
go wrong when it's ice
cream!

One Chapter Director was under the weather (AGAIN!) and couldn't make it to the party, but that's okay...his loving wife made sure he got a huge ice cream sundae when she got home.

The group played a few rounds of Motorcycle Bingo. Below are some photos of our grand winners!