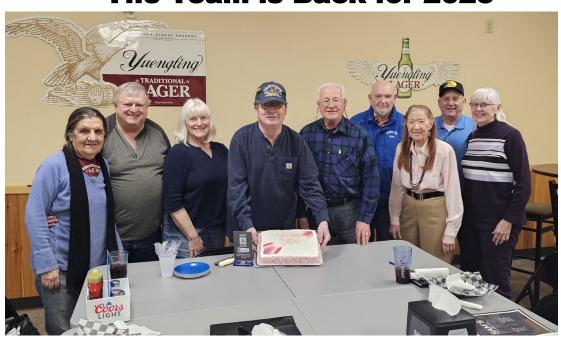

## The Team is Back for 2025

We take a couple months off from our Team Meetings during the dead of winter, but we were back at Sam's Bar & Grill for our March meeting. They were so glad to see us that they surprised us with a cake! (More pictures on pages 7-9)

It was wonderful to get back to Sam's Bar & Grill for our regular monthly Team Meetings again in March. I guess they really missed us because they welcomed us

back with a beautiful cake!

I can tell it's spring,