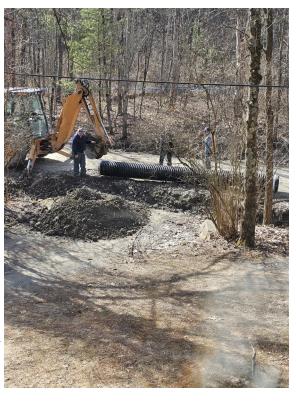

### Continued from page 2

have the end of our driveway dug up to put in a new sluice pipe, because the old one was entirely plugged. It's been fun being outside for all of this, though. I hope the weather can hold so we can enjoy our FIRST RIDE at the end of April. And then a lot of rides will be starting! Check out Dennis' article to