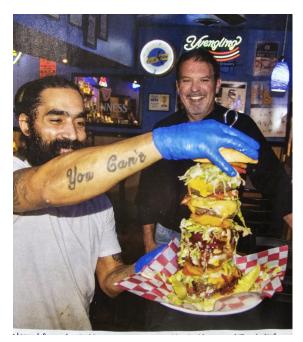

YOU CAN'T: John Lopez, left, a cook at Bad Boyz Bistro in Bedford, holds a freshly prepared "Terminator." a quadruple stack burger topped with onion rings, jalapeno peppers, four kinds of cheese and pulled pork, one of two challenges offered by owner Bryan Speck, right. The restaurant also dishes up a hot-wing challenge, know as "The Hellraiser" for the intensity of the heat.