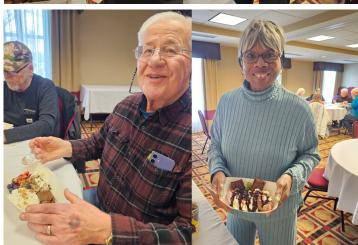

No Anniversaries

Our annual Ice Cream
Party was held at the
Comfort Inn in Sayre on
March 23rd. A good group
from the chapter showed
up and plenty of ice cream
flavors and toppings were
available. You just can't
go wrong when it's ice
cream!

One Chapter Director was under the weather (AGAIN!) and couldn't make it to the party, but that's okay...his loving wife made sure he got a huge ice cream sundae when she got home.

The group played a few rounds of Motorcycle Bingo. Below are some photos of our grand winners!