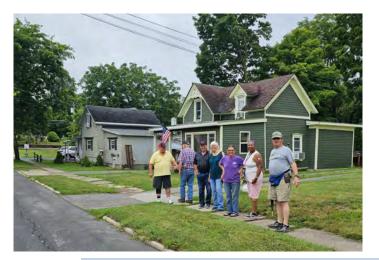

## **Chapter R's Summer Vacation**

Our group of 13 took a trip to Alexandria Bay in July. We rented a house, enjoyed a boat trip and visited Boldt Castle on Heart Island, and drove up to visit Cape Vincent where the St. Lawrence River meets Lake Ontario. The Tibbetts Point Lighthouse sports the only original working Fresnel lens in Lake Ontario. Lots more photos from our trip on pages 9-12.

## **Chapter R's Summer Vacation**

After our beautiful ride up Route 90 along Cayuga Lake we arrived at the house we rented in

Alexandria

park the trailers in the back yard, and squeeze 6 bikes and one car into the front lawn. We walked a half mile into the downtown area for shopping and to eat at the "Dock of the Bay" and scout out ice cream shops.

Our first day's adventure was a 3 hour tour of the mansions along the Thousand Islands and of Boldt Castle. This little island

with a "mother-in'law's" house we discovered was bought by someone in Elmira Heights!!! The tour guide told us there are over 1,800 islands.