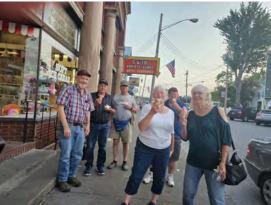

Our team is out and about trying out a lot of ice cream shops in the region! Don't forget we have added places and now have 105 choices!!! Please send a picture or some proof that you were at one of the ice cream stands on our list and you just might be our 2023 Ice Cream Challenge Winner!!!

## 2023 Chapter Ice Cream Challenge

You will receive 1 point for each stand visited, and 2 points for each stand over 50 miles from our Gathering location.

Three Grand Prizes will be given out at our Christmas Party! Everyone who visits at least 25 stands will receive a pin