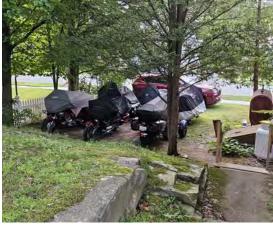

## **Chapter R's Summer Vacation**

Our group of 13 took a trip to Alexandria Bay in July. We rented a house, enjoyed a boat trip and visited Boldt Castle on Heart Island, and drove up to visit Cape Vincent where the St. Lawrence River meets Lake Ontario. The Tibbetts Point Lighthouse sports the only original working Fresnel lens in Lake Ontario. Lots more photos from our trip on pages 9-12.

## **Chapter R's Summer Vacation**

After our beautiful ride up Route 90 along Cayuga Lake we arrived at the house we rented in

Alexandria

park the trailers in the back yard, and squeeze 6 bikes and one car into the front lawn. We walked a half mile into the downtown area for shopping and to eat at the "Dock of the Bay" and scout out ice cream shops.