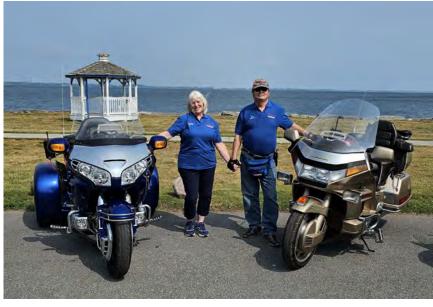

## **Chapter Directors**

OMG...I can't believe this summer! It's been one fantastic trip after another. We spent 6 days on the road going to and from Litchfield, Illinois, the national rally. Shortly after that was a visit to my son in Cabot, Arkansas, And now we have just returned from Alexandria Bay. My lovely wife Carla, logged 400 miles to and from Litchfield and did a fantastic job of driving. It's amazing what one year will do! I remember when she would get

all nervous when she came to a stop sign and had to pull out. All that is gone.

She invited one of her friends from church to go on our trip to Alexandria Bay with us, which caused her to have her first solo drive. It also caused me to have my first solo ride in a very long time, as I took the two wheel Goldwing. As we went through several towns, Carla did a remarkable job of navigating

And now our summer vacation at Alexandria Bay is also a memory. But a VERY good one. Once again we were blessed with a beautiful weather week. Dennis did an outstanding job of picking out some beautiful back roads to get us to and from our destination. And like Ed mentioned, I was so excited to be driving the trike all on my own. I feel so comfortable on it now no matter what the traffic situations are. I can't wait to go give rides now to my cousin...my mom...my friends....