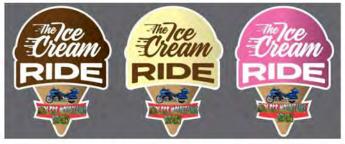

Our team is out and about trying out a lot of ice cream shops in the region! Don't forget we have added places and now have 105 choices!!! Please send a picture or some proof that you were at one of the ice cream stands on our list and you just might be our 2023 Ice Cream Challenge Winner!!!

## 2023 Chapter Ice Cream Challenge

You will receive 1 point for each stand visited, and 2 points for each stand over 50 miles from our Gathering location.

Three Grand Prizes will be given out at our Christmas Party! Everyone who visits at least 25 stands will receive a pin