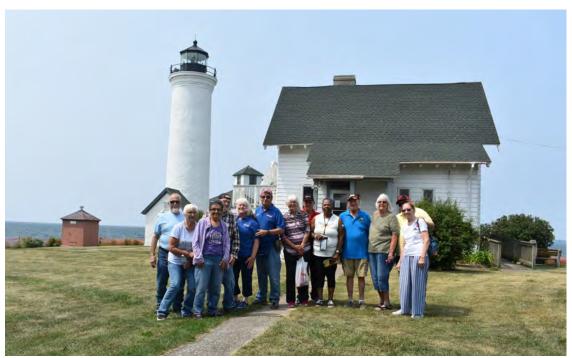

## **Chapter R's Summer Vacation**

Our group of 13 took a trip to Alexandria Bay in July. We rented a house, enjoyed a boat trip and visited Boldt Castle on Heart Island, and drove up to visit Cape Vincent where the St. Lawrence River meets Lake Ontario. The Tibbetts Point Lighthouse sports the only original working Fresnel lens in Lake Ontario. Lots more photos from our trip on pages 9-12.

Our first day's adventure was a 3 hour tour of the mansions along the Thousand Islands and of Boldt Castle. This little island

with a "mother-in'law's" house we discovered was bought by someone in Elmira Heights!!! The tour guide told us there are over 1,800 islands.

construction stopped when George Boldt's wife died in 1904. Above, left, Donnie & Marie found the room that would work great for our future Gatherings!!! It was a hot day and we didn't explore the entire grounds like the playhouse at the water's edge.

Picture (left) shows our visit to Boldt's Yacht House.

On Day 2,
Donnie &
Marie took
us on a
gorgeous
ride up to
Cape Vincent
where we

saw the
Tibbetts Point
Lighthouse.
We stopped
back in
Clayton to visit
The Boat
Museum and
Boldt's
houseboat,
La Duchess.