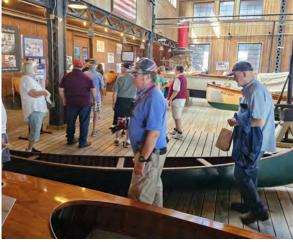

Picture (left) shows our visit to Boldt's Yacht House.

On Day 2,
Donnie &
Marie took
us on a
gorgeous
ride up to
Cape Vincent
where we

saw the
Tibbetts Point
Lighthouse.
We stopped
back in
Clayton to visit
The Boat
Museum and
Boldt's
houseboat,
La Duchess.