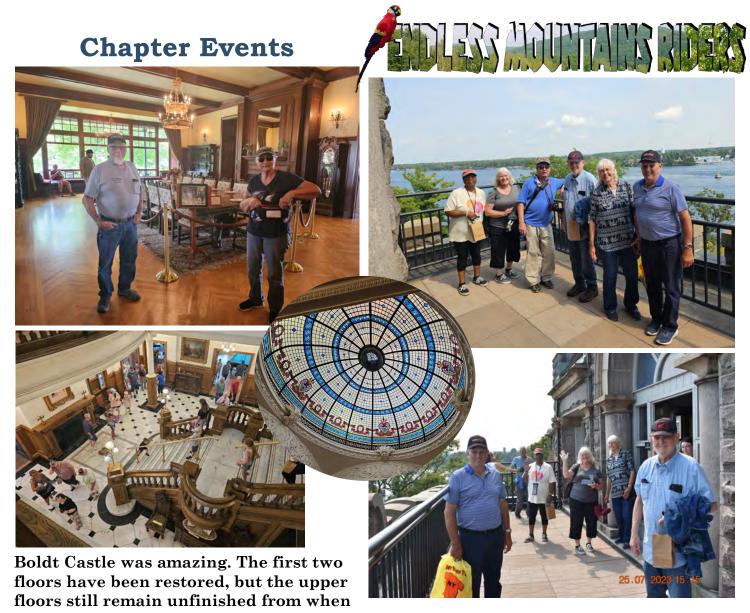

## **Chapter R's Summer Vacation**

Our group of 13 took a trip to Alexandria Bay in July. We rented a house, enjoyed a boat trip and visited Boldt Castle on Heart Island, and drove up to visit Cape Vincent where the St. Lawrence River meets Lake Ontario. The Tibbetts Point Lighthouse sports the only original working Fresnel lens in Lake Ontario. Lots more photos from our trip on pages 9-12.

Our first day's adventure was a 3 hour tour of the mansions along the Thousand Islands and of Boldt Castle. This little island

with a "mother-in'law's" house we discovered was bought by someone in Elmira Heights!!! The tour guide told us there are over 1,800 islands.

construction stopped when George Boldt's wife died in 1904. Above, left, Donnie & Marie found the room that would work great for our future Gatherings!!! It was a hot day and we didn't explore the entire grounds like the playhouse at the water's edge.

Picture (left) shows our visit to Boldt's Yacht House.

On Day 2,
Donnie &
Marie took
us on a
gorgeous
ride up to
Cape Vincent
where we

saw the
Tibbetts Point
Lighthouse.
We stopped
back in
Clayton to visit
The Boat
Museum and
Boldt's
houseboat,
La Duchess.