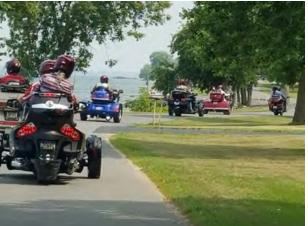

## **Chapter R's Summer Vacation**

Our group of 13 took a trip to Alexandria Bay in July. We rented a house, enjoyed a boat trip and visited Boldt Castle on Heart Island, and drove up to visit Cape Vincent where the St. Lawrence River meets Lake Ontario. The Tibbetts Point Lighthouse sports the only original working Fresnel lens in Lake Ontario. Lots more photos from our trip on pages 9-12.

And now our summer vacation at Alexandria Bay is also a memory. But a VERY good one. Once again we were blessed with a beautiful weather week. Dennis did an outstanding job of picking out some beautiful back roads to get us to and from our destination. And like Ed mentioned, I was so excited to be driving the trike all on my own. I feel so comfortable on it now no matter what the traffic situations are. I can't wait to go give rides now to my cousin...my mom...my friends....