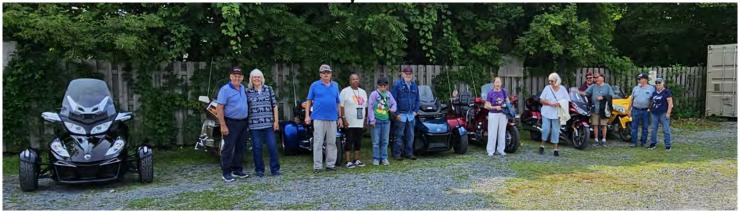

## **Chapter R's Summer Vacation**

Our group of 13 took a trip to Alexandria Bay in July. We rented a house, enjoyed a boat trip and visited Boldt Castle on Heart Island, and drove up to visit Cape Vincent where the St. Lawrence River meets Lake Ontario. The Tibbetts Point Lighthouse sports the only original working Fresnel lens in Lake Ontario. Lots more photos from our trip on pages 9-12.

The house that we rented and shared with Ed, Carla, Peggy, Arlene, Dennis, Barb, Gary, John and Ginnie worked out

to do some shopping. We really enjoyed

the boat ride to Boldt Castle and the tour of the castle. The tour guide on the boat gave a very informative talk of the islands, the homes and those who owned them.