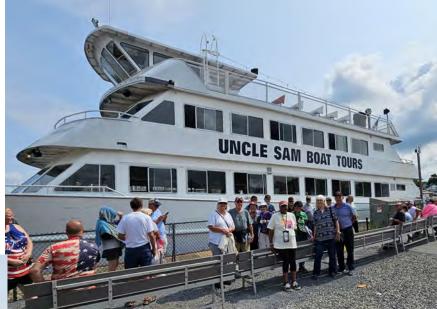

## **Chapter R's Summer Vacation**

Our group of 13 took a trip to Alexandria Bay in July. We rented a house, enjoyed a boat trip and visited Boldt Castle on Heart Island, and drove up to visit Cape Vincent where the St. Lawrence River meets Lake Ontario. The Tibbetts Point Lighthouse sports the only original working Fresnel lens in Lake Ontario. Lots more photos from our trip on pages 9-12.

Our first day's adventure was a 3 hour tour of the mansions along the Thousand Islands and of Boldt Castle. This little island

with a "mother-in'law's" house we discovered was bought by someone in Elmira Heights!!! The tour guide told us there are over 1,800 islands.