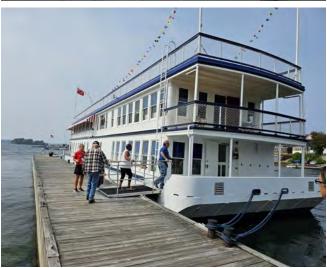

## **Chapter R's Summer Vacation**

Our group of 13 took a trip to Alexandria Bay in July. We rented a house, enjoyed a boat trip and visited Boldt Castle on Heart Island, and drove up to visit Cape Vincent where the St. Lawrence River meets Lake Ontario. The Tibbetts Point Lighthouse sports the only original working Fresnel lens in Lake Ontario. Lots more photos from our trip on pages 9-12.

## **Chapter R's Summer Vacation**

After our beautiful ride up Route 90 along Cayuga Lake we arrived at the house we rented in

Alexandria

park the trailers in the back yard, and squeeze 6 bikes and one car into the front lawn. We walked a half mile into the downtown area for shopping and to eat at the "Dock of the Bay" and scout out ice cream shops.

Picture (left) shows our visit to Boldt's Yacht House.

On Day 2,
Donnie &
Marie took
us on a
gorgeous
ride up to
Cape Vincent
where we

saw the
Tibbetts Point
Lighthouse.
We stopped
back in
Clayton to visit
The Boat
Museum and
Boldt's
houseboat,
La Duchess.