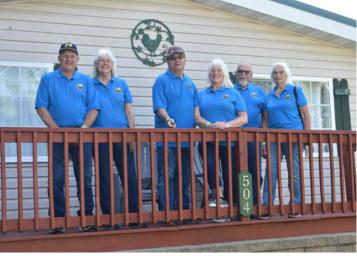

# **Chapter R goes to the National Rally**

Our new chapter shirts looked amazing at the 1st annual Wing'd Rider Rally in Litchfield, Illinois! Here we are posing with John Lazzeroni, the President of the new organization. Lots more photos from our trip on pages 9-13.