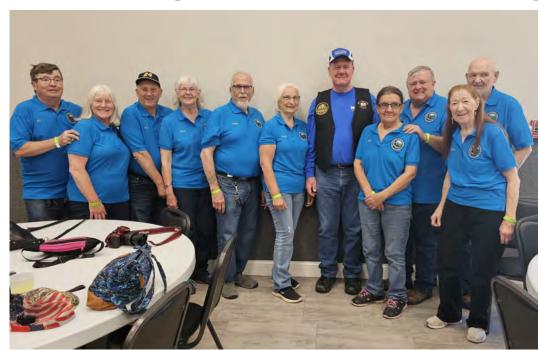

# **Chapter R goes to the National Rally**

Our new chapter shirts looked amazing at the 1st annual Wing'd Rider Rally in Litchfield, Illinois! Here we are posing with John Lazzeroni, the President of the new organization. Lots more photos from our trip on pages 9-13.

# Trip of 11 Chapter Members to the 1st annual Wing'd Rider National Rally

We started bright an early Monday, June 26 by meeting at the Troy McDonalds for breakfast. Lo and behold, our own Nina Ross was there to greet us!