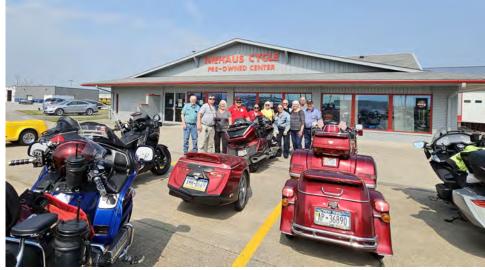

# **Chapter R goes to the National Rally**

Our new chapter shirts looked amazing at the 1st annual Wing'd Rider Rally in Litchfield, Illinois! Here we are posing with John Lazzeroni, the President of the new organization. Lots more photos from our trip on pages 9-13.

We arrived in plenty of time to check in Wednesday afternoon and get our wrist bands, except for a

couple of freeloaders (nuff said). Niehaus Cycle is a monstrous place selling Honda & Yamahas, mostly Honda I believe. Vendors inside and out. It was hot on Thursday. Along early afternoon, a storm went through. We've had some pretty nasty storms here, but nothing like this! Winds must have been in the 50 to 70 mph range. The rain was coming down so hard, you could only see a foot or two in front of you. Helmets and coats were blown off bikes with several people looking for them after the rain passed.

Monday's ride turned out to be a bit rainy. We met the "shirt lady" in Mercer, PA and picked up our new chapter shirts, and kept on riding. At one point we went past a sign that said road closed in 13 miles. Dennis made no mind of it, and we rode right up to the barrier! Fortunately, a truck led us on a shortcut back to the correct road. Tuesday we made it out to Indiana—a very flat land!!! And it was very hazy from the Canada fire smoke. Wednesday was a nice day and we could hardly wait to get to our destination. What a thrill to pull up to Niehaus Cycles in Litchfield, IL.

We went inside the cycle shop and got ourselves registered. There were shirt, jacket, and patch vendors all across the shop. Three of the couples had rented a house on Vrbo and we were excited to get settled in the really cute house. It was only about a mile away, and was very close to the Senior Center where the ceremonies took place.