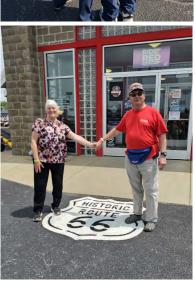

Litchfield is right on Historic Route

66. One day we decided to take a ride. While my intention was to go south, we went north. Go figure. The road was nothing to write about, not a good back road, that eventually dead ended. Nothing to see on the whole thing. While we can state we rode some of the Historic Route 66, sure was not impressed. Barb & I ran a little south on it and again, nothing.

We checked out the historic Ariston Café right on the intersection of Route 66 and the main drag in Litchfield. And we visited the Litchfield and Historic 66 Museum across the street. Below we got pictures near all the icons, and the three couples at the house invited the whole group for a visit.