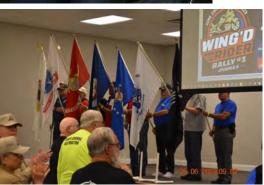

The first morning we met for the Opening Ceremonies. It was a sea of Wing'd Rider apparel! We listened to John Lazzeroni, Wing'd Rider President; Jere Goodman,

Wing'd Rider Vice President; Jack Wagner, Director of the states west of the Mississippi; and our own Tom & Renee Wasluck, Directors of the states east of the Mississippi. Tom was excited to share that he

was
going to
be
officially
retired
later
that day.

Our Chapter Members did their duty at manning the registration desk for a shift on Thursday and a shift on Friday. It gave us the chance to meet some of our fellow PA Chapter members, like those from the Northwest PA WR and Keystone Wings PA-B WR.