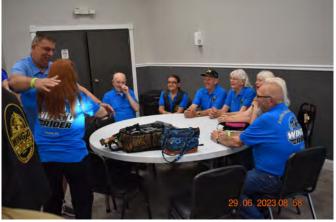

# Trip of 11 Chapter Members to the 1st annual Wing'd Rider National Rally

We started bright an early Monday, June 26 by meeting at the Troy McDonalds for breakfast. Lo and behold, our own Nina Ross was there to greet us!

Monday's ride turned out to be a bit rainy. We met the "shirt lady" in Mercer, PA and picked up our new chapter shirts, and kept on riding. At one point we went past a sign that said road closed in 13 miles. Dennis made no mind of it, and we rode right up to the barrier! Fortunately, a truck led us on a shortcut back to the correct road. Tuesday we made it out to Indiana—a very flat land!!! And it was very hazy from the Canada fire smoke. Wednesday was a nice day and we could hardly wait to get to our destination. What a thrill to pull up to Niehaus Cycles in Litchfield, IL.