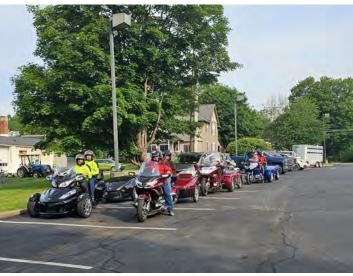

# Trip of 11 Chapter Members to the 1st annual Wing'd Rider National Rally

We started bright an early Monday, June 26 by meeting at the Troy McDonalds for breakfast. Lo and behold, our own Nina Ross was there to greet us!

Monday's ride turned out to be a bit rainy. We met the "shirt lady" in Mercer, PA and picked up our new chapter shirts, and kept on riding. At one point we went past a sign that said road closed in 13 miles. Dennis made no mind of it, and we rode right up to the barrier! Fortunately, a truck led us on a shortcut back to the correct road. Tuesday we made it out to Indiana—a very flat land!!! And it was very hazy from the Canada fire smoke. Wednesday was a nice day and we could hardly wait to get to our destination. What a thrill to pull up to Niehaus Cycles in Litchfield, IL.