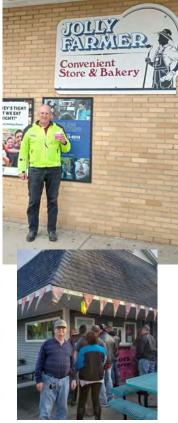

# Saturday July 15, 2023 Chapter PA-R GUMBALL RIDE

Meet at Comfort Inn, Sayre, PA

Chapter R Gathering meets on the 2<sup>nd</sup> Saturday of every month except Dec. - 9:00 a.m. Buffet Breakfast, 10:00 a.m. Meeting. Comfort Inn, Elmira Street, Sayre, PA

Saturday

July 15

Gumball/Poker Ride Picnic/Awards

8:00-11:00 am 1:00-3:00 pm

Comfort Inn, Sayre Athens Firehall

Monday July 24-

Chapter Trip

to Alexandria Bay, Friday July 28 New York