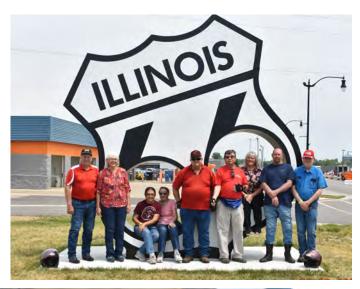

# Trip of 11 Chapter Members to the 1st annual Wing'd Rider National Rally

We started bright an early Monday, June 26 by meeting at the Troy McDonalds for breakfast. Lo and behold, our own Nina Ross was there to greet us!

Monday's ride turned out to be a bit rainy. We met the "shirt lady" in Mercer, PA and picked up our new chapter shirts, and kept on riding. At one point we went past a sign that said road closed in 13 miles. Dennis made no mind of it, and we rode right up to the barrier! Fortunately, a truck led us on a shortcut back to the correct road. Tuesday we made it out to Indiana—a very flat land!!! And it was very hazy from the Canada fire smoke. Wednesday was a nice day and we could hardly wait to get to our destination. What a thrill to pull up to Niehaus Cycles in Litchfield, IL.