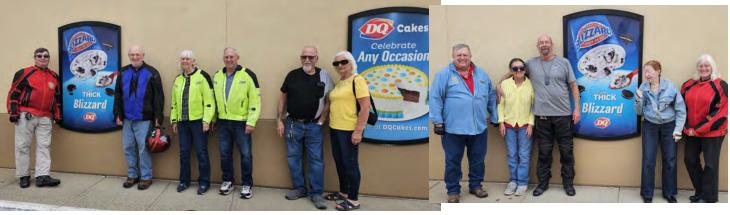

# Trip of 11 Chapter Members to the 1st annual Wing'd Rider National Rally

We started bright an early Monday, June 26 by meeting at the Troy McDonalds for breakfast. Lo and behold, our own Nina Ross was there to greet us!

Monday's ride turned out to be a bit rainy. We met the "shirt lady" in Mercer, PA and picked up our new chapter shirts, and kept on riding. At one point we went past a sign that said road closed in 13 miles. Dennis made no mind of it, and we rode right up to the barrier! Fortunately, a truck led us on a shortcut back to the correct road. Tuesday we made it out to Indiana—a very flat land!!! And it was very hazy from the Canada fire smoke. Wednesday was a nice day and we could hardly wait to get to our destination. What a thrill to pull up to Niehaus Cycles in Litchfield, IL.

We went inside the cycle shop and got ourselves registered. There were shirt, jacket, and patch vendors all across the shop. Three of the couples had rented a house on Vrbo and we were excited to get settled in the really cute house. It was only about a mile away, and was very close to the Senior Center where the ceremonies took place.

The first morning we met for the Opening Ceremonies. It was a sea of Wing'd Rider apparel! We listened to John Lazzeroni, Wing'd Rider President; Jere Goodman,

Wing'd Rider Vice President; Jack Wagner, Director of the states west of the Mississippi; and our own Tom & Renee Wasluck, Directors of the states east of the Mississippi. Tom was excited to share that he

was
going to
be
officially
retired
later
that day.

Our Chapter Members did their duty at manning the registration desk for a shift on Thursday and a shift on Friday. It gave us the chance to meet some of our fellow PA Chapter members, like those from the Northwest PA WR and Keystone Wings PA-B WR.

We spent some time exploring the area. We attempted a ride down Route 66, but it is broken in many places since the interstate took its place.

We checked out the many interesting cycles from all across the country. Every state except Hawaii now has Wing'd Riday Mambare!!

We checked out the historic Ariston Café right on the intersection of Route 66 and the main drag in Litchfield. And we visited the Litchfield and Historic 66 Museum across the street. Below we got pictures near all the icons, and the three couples at the house invited the whole group for a visit.

At the closing ceremony, Dennis got up and promoted the PA District Rally coming up in August. We all enjoyed the event, but were ready to get back on the road and get home the next morning. The three day journey home was all made in great weather. We took plenty of water/bathroom breaks since it was very hot, and we enjoyed our hotel

stops each night with a swim and dinner out. It was a long 10 days, but certainly a very memorable and happy one!

Our team is out and about trying out a lot of ice cream shops in the region! Don't forget we have added places and now have 105 choices!!! Please send a picture or some proof that you were at one of the ice cream stands on our list and you just might be our 2023 Ice Cream Challenge Winner!!!