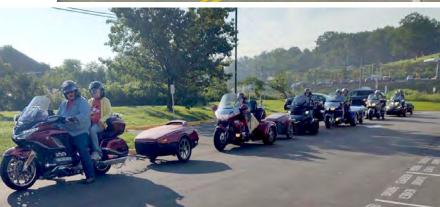

# Trip of 11 Chapter Members to the 1st annual Wing'd Rider National Rally

We started bright an early Monday, June 26 by meeting at the Troy McDonalds for breakfast. Lo and behold, our own Nina Ross was there to greet us!

Monday's ride turned out to be a bit rainy. We met the "shirt lady" in Mercer, PA and picked up our new chapter shirts, and kept on riding. At one point we went past a sign that said road closed in 13 miles. Dennis made no mind of it, and we rode right up to the barrier! Fortunately, a truck led us on a shortcut back to the correct road. Tuesday we made it out to Indiana—a very flat land!!! And it was very hazy from the Canada fire smoke. Wednesday was a nice day and we could hardly wait to get to our destination. What a thrill to pull up to Niehaus Cycles in Litchfield, IL.