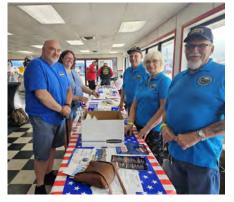

was
going to
be
officially
retired
later
that day.

Our Chapter Members did their duty at manning the registration desk for a shift on Thursday and a shift on Friday. It gave us the chance to meet some of our fellow PA Chapter members, like those from the Northwest PA WR and Keystone Wings PA-B WR.