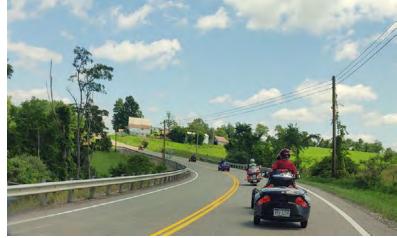

# **Denny's Disorder**

Here's hoping you had an enjoyable 4<sup>th</sup> of July. Many from the Chapter attended the 1<sup>st</sup> Annual Wing'd Rider Rally in Litchfield, Illinois. We took a three-day ride out and a three-day ride home. Our plan was to ride two lane roads most of the way out and do some interstates to get home easier, again in three days. Going out was kinda miserable. The first day we encountered rain on and off. Nothing that got too serious. The second and third days were no rain but that damn smoke from

days. The big complaint was the heat we rode in on the second and third days. The last day was

a great ride. We stayed north of Pittsburgh the night before. After getting away from the traffic, we took route 350 north that wound through the woods, a great ride. We then connected up with route 66 through the Allegheny National Forest. That took us to route 6 back across the state to home, which we were all glad to get to.