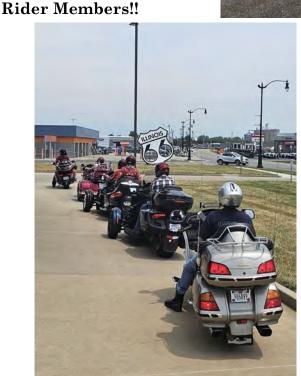

# **Chapter R goes to the National Rally**

Our new chapter shirts looked amazing at the 1st annual Wing'd Rider Rally in Litchfield, Illinois! Here we are posing with John Lazzeroni, the President of the new organization. Lots more photos from our trip on pages 9-13.