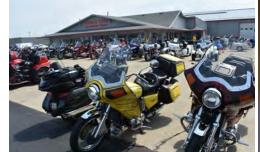

# **Chapter R goes to the National Rally**

Our new chapter shirts looked amazing at the 1st annual Wing'd Rider Rally in Litchfield, Illinois! Here we are posing with John Lazzeroni, the President of the new organization. Lots more photos from our trip on pages 9-13.

#### **Assistant Directors**

What an exciting time we had with our trip to Litchfield, Illinois for the Wing'd Rider Rally from June 26<sup>th</sup> through July 5<sup>th</sup>. We had a total of 1,930 miles total when we arrived back home with our Can Am and trailer. We had wonderful weather and a great time.

# Trip of 11 Chapter Members to the 1st annual Wing'd Rider National Rally

We started bright an early Monday, June 26 by meeting at the Troy McDonalds for breakfast. Lo and behold, our own Nina Ross was there to greet us!

Monday's ride turned out to be a bit rainy. We met the "shirt lady" in Mercer, PA and picked up our new chapter shirts, and kept on riding. At one point we went past a sign that said road closed in 13 miles. Dennis made no mind of it, and we rode right up to the barrier! Fortunately, a truck led us on a shortcut back to the correct road. Tuesday we made it out to Indiana—a very flat land!!! And it was very hazy from the Canada fire smoke. Wednesday was a nice day and we could hardly wait to get to our destination. What a thrill to pull up to Niehaus Cycles in Litchfield, IL.