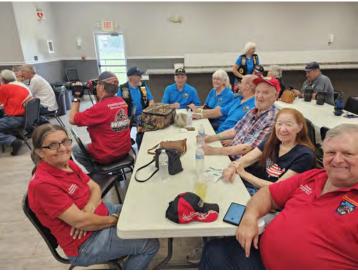

# Trip of 11 Chapter Members to the 1st annual Wing'd Rider National Rally

We started bright an early Monday, June 26 by meeting at the Troy McDonalds for breakfast. Lo and behold, our own Nina Ross was there to greet us!

was
going to
be
officially
retired
later
that day.

Our Chapter Members did their duty at manning the registration desk for a shift on Thursday and a shift on Friday. It gave us the chance to meet some of our fellow PA Chapter members, like those from the Northwest PA WR and Keystone Wings PA-B WR.