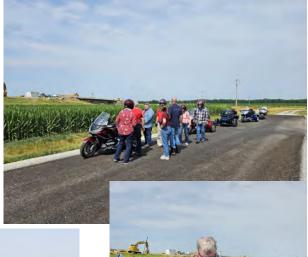

# Trip of 11 Chapter Members to the 1st annual Wing'd Rider National Rally

We started bright an early Monday, June 26 by meeting at the Troy McDonalds for breakfast. Lo and behold, our own Nina Ross was there to greet us!

Monday's ride turned out to be a bit rainy. We met the "shirt lady" in Mercer, PA and picked up our new chapter shirts, and kept on riding. At one point we went past a sign that said road closed in 13 miles. Dennis made no mind of it, and we rode right up to the barrier! Fortunately, a truck led us on a shortcut back to the correct road. Tuesday we made it out to Indiana—a very flat land!!! And it was very hazy from the Canada fire smoke. Wednesday was a nice day and we could hardly wait to get to our destination. What a thrill to pull up to Niehaus Cycles in Litchfield, IL.

We spent some time exploring the area. We attempted a ride down Route 66, but it is broken in many places since the interstate took its place.

We checked out the many interesting cycles from all across the country. Every state except Hawaii now has Wing'd Riday Mambare!!