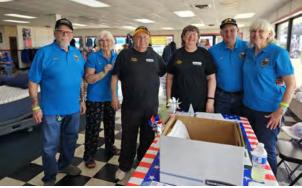

was
going to
be
officially
retired
later
that day.

Our Chapter Members did their duty at manning the registration desk for a shift on Thursday and a shift on Friday. It gave us the chance to meet some of our fellow PA Chapter members, like those from the Northwest PA WR and Keystone Wings PA-B WR.