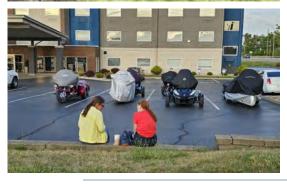

# Trip of 11 Chapter Members to the 1st annual Wing'd Rider National Rally

We started bright an early Monday, June 26 by meeting at the Troy McDonalds for breakfast. Lo and behold, our own Nina Ross was there to greet us!

We went inside the cycle shop and got ourselves registered. There were shirt, jacket, and patch vendors all across the shop. Three of the couples had rented a house on Vrbo and we were excited to get settled in the really cute house. It was only about a mile away, and was very close to the Senior Center where the ceremonies took place.