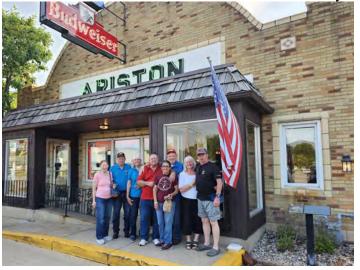

We checked out the historic Ariston Café right on the intersection of Route 66 and the main drag in Litchfield. And we visited the Litchfield and Historic 66 Museum across the street. Below we got pictures near all the icons, and the three couples at the house invited the whole group for a visit.