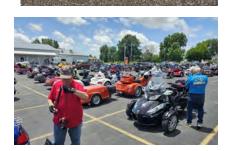

We went inside the cycle shop and got ourselves registered. There were shirt, jacket, and patch vendors all across the shop. Three of the couples had rented a house on Vrbo and we were excited to get settled in the really cute house. It was only about a mile away, and was very close to the Senior Center where the ceremonies took place.

We spent some time exploring the area. We attempted a ride down Route 66, but it is broken in many places since the interstate took its place.

We checked out the many interesting cycles from all across the country. Every state except Hawaii now has Wing'd Riday Mambare!!